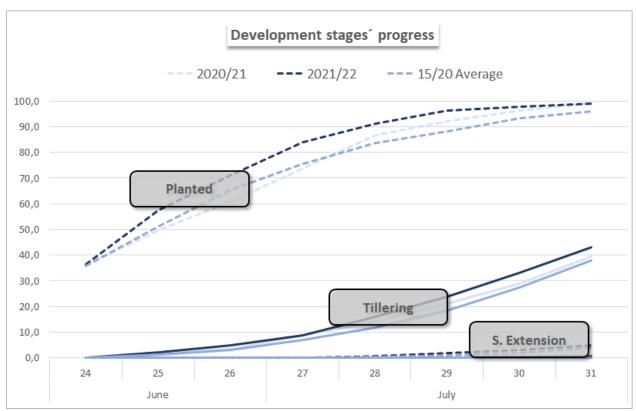

#### **METHODOLOGY**

Findings of the survey conducted through July 28, 2021. The areas under analysis in this report account for 90% of the crops planted area. The regional development data is published once planting is complete. The national planting and harvest progress, as well as the phenological data of the crops derive from the final area projection, while the moisture and crop condition derive from the planting progress to date.