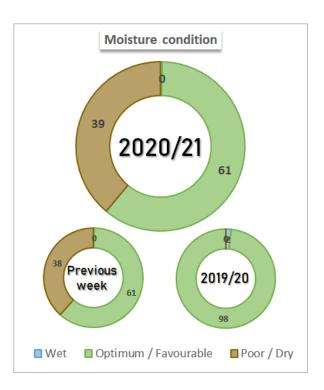

#### **METHODOLOGY**

Findings of the survey conducted through July 28, 2021. The areas under analysis in this report account for 90% of the crops planted area. The regional development data is published once planting is complete. The national planting and harvest progress, as well as the phenological data of the crops derive from the final area projection, while the moisture and crop condition derive from the planting progress to date.