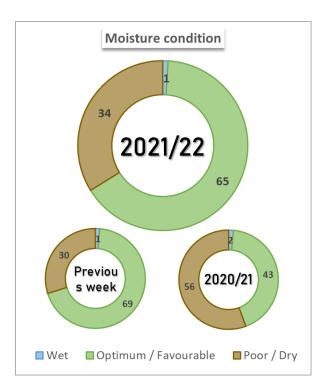

#### **METHODOLOGY**

Findings of the survey conducted through July 28, 2021. The areas under analysis in this report account for 90% of the crops planted area. The regional development data is published once planting is complete. The national planting and harvest progress, as well as the phenological data of the crops derive from the final area projection, while the moisture and crop condition derive from the planting progress to date.