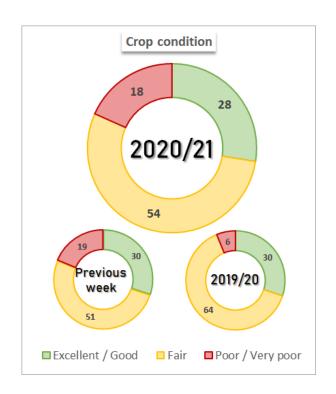

#### **METHODOLOGY**

Findings of the survey conducted through July 28, 2021. The areas under analysis in this report account for 90% of the crops planted area. The regional development data is published once planting is complete. The national planting and harvest progress, as well as the phenological data of the crops derive from the final area projection, while the moisture and crop condition derive from the planting progress to date.