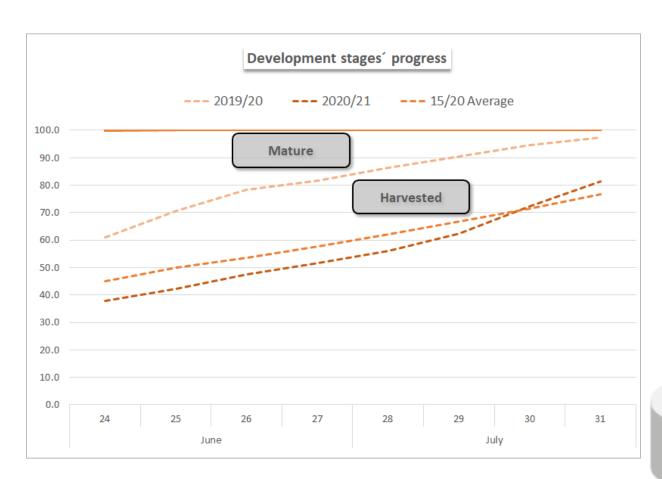

#### **METHODOLOGY**

Findings of the survey conducted through July 28, 2021. The areas under analysis in this report account for 90% of the crops planted area. The regional development data is published once planting is complete. The national planting and harvest progress, as well as the phenological data of the crops derive from the final area projection, while the moisture and crop condition derive from the planting progress to date.