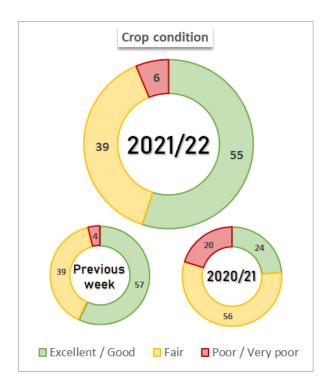

#### **METHODOLOGY**

Findings of the survey conducted through July 28, 2021. The areas under analysis in this report account for 90% of the crops planted area. The regional development data is published once planting is complete. The national planting and harvest progress, as well as the phenological data of the crops derive from the final area projection, while the moisture and crop condition derive from the planting progress to date.