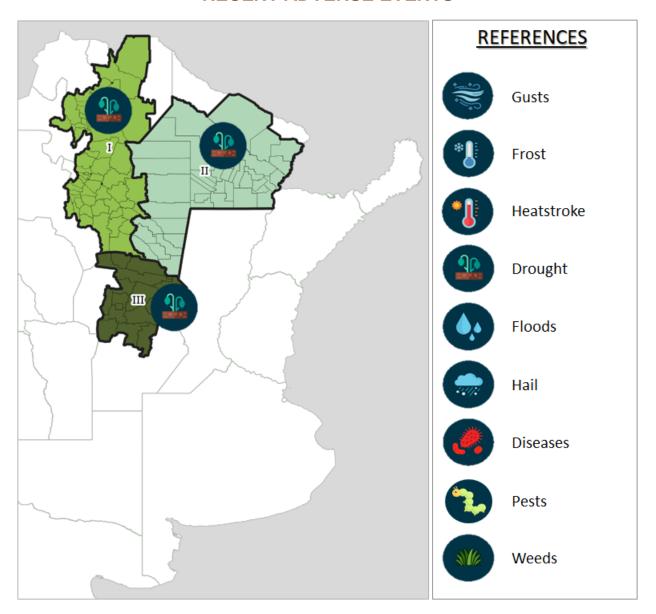

RVEY & ANALYSIS OF CROP CONDITION AND DEVELOPMENT STAGES

Justo Fernández Vidal jfernandez @bc.org.ar Corn

#### CONTACT

Av. Corrientes 123 C1043AAB - CABA

Tel.: +54 11 4515 8200 | 8300 estimacionesagricolas@bc.org.ar

Twitter: @estimacionesbc

ISSN 2408-4344t



I - NWA (North-West Argentina)

II - NEA (North-East Argentina)

III - North-Central Córdoba

IV - South Córdoba

V - North-Central Santa Fe

VI - North Belt

VII - South Belt

VIII - East-Central Entre Ríos

IX - North La Pampa - West Buenos Aires

X - Central Buenos Aires

XI - South-West de Buenos Aires - South La Pampa

XII - South-East Buenos Aires

XIII - San Luis

XIV - Cuenca del Salado

XV - Others

We appreciate the contribution of our Network of Collaborators throughout the country.



#### **RECENT ADVERSE EVENTS**



#### **METHODOLOGY**

Findings of the survey conducted through July 28, 2021. The areas under analysis in this report account for 90% of the crops planted area. The regional development data is published once planting is complete. The national planting and harvest progress, as well as the phenological data of the crops derive from the final area projection, while the moisture and crop condition derive from the planting progress to date.



#### WHEAT 2020/21









| Regions   Adverse event   Season   Season   Moisture   Condition   Fair /   Excellent   Season   Fair /   Excellent   Season   Season   Fair /   Excellent   Season   Season | 0,2<br>3 0,2<br>ek 31   |
|--------------------------------------------------------------------------------------------------------------------------